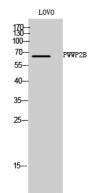

## Clonality

Validations

IHC-P: 1:100-1:300

Fig1:; Western Blot analysis of LOVO cells using PWWP2B Polyclonal Antibody