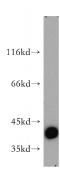

# **Antibody description**

Aldolase C Rabbit Polyclonal antibody. Positive WB detected in mouse cerebellum tissue, human heart tissue, K-562 cells, mouse brain tissue. Positive IF detected in HepG2 cells. Observed molecular weight by Western-blot: 40kd

### **Validations**

mouse cerebellum tissue were subjected to SDS PAGE followed by western blot with Catalog No:107978(ALDoc antibody) at dilution of 1:800

Immunofluorescent analysis of HepG2 cells, using ALDoc antibody Catalog No:107978 at 1:25 dilution and Rhodamine-labeled goat anti-rabbit IgG (red).