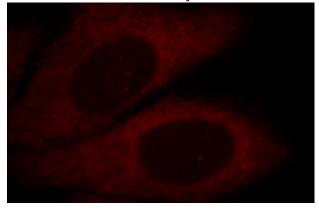

# **Antibody description**

Aldolase C Rabbit Polyclonal antibody. Positive WB detected in mouse cerebellum tissue, human heart tissue, K-562 cells, mouse brain tissue. Positive IF detected in HepG2 cells. Observed molecular weight by Western-blot: 40kd

### **Validations**

mouse cerebellum tissue were subjected to SDS PAGE followed by western blot with Catalog No:107978(ALDoc antibody) at dilution of 1:800

Immunofluorescent analysis of HepG2 cells, using ALDoc antibody Catalog No:107978 at 1:25 dilution and Rhodamine-labeled goat anti-rabbit IgG (red).