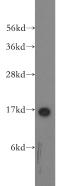

## **Antibody description**

SH2D1A Rabbit Polyclonal antibody. Positive WB detected in mouse thymus tissue. Observed molecular weight by Western-blot: 16kd

# Validations

mouse thymus tissue were subjected to SDS PAGE followed by western blot with Catalog No:115178(SH2D1A antibody) at dilution of 1:500