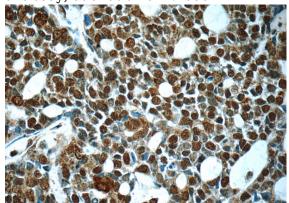

## **Antibody description**

PMS2 Mouse Monoclonal antibody. Positive WB detected in A431 cells, HeLa cells. Positive IHC detected in human cervical cancer tissue. Observed molecular weight by Western-blot: 100kd

#### **Validations**

A431 cells were subjected to SDS PAGE followed by western blot with Catalog No:107478(PMS2 antibody) at dilution of 1:1000

Immunohistochemistry of paraffin-embedded human cervical cancer tissue slide using Catalog No:107478(PMS2 Antibody) at dilution of 1:50 (under 40x lens)