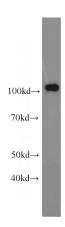

## **Antibody description**

PMS2 Mouse Monoclonal antibody. Positive WB detected in A431 cells, HeLa cells. Positive IHC detected in human cervical cancer tissue. Observed molecular weight by Western-blot: 100kd

#### **Validations**

A431 cells were subjected to SDS PAGE followed by western blot with Catalog No:107478(PMS2 antibody) at dilution of 1:1000

Immunohistochemistry of paraffin-embedded human cervical cancer tissue slide using Catalog No:107478(PMS2 Antibody) at dilution of 1:50 (under 40x lens)