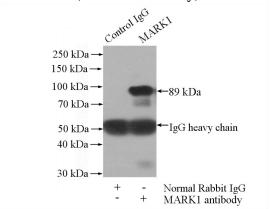

# **Antibody description**

MARK1 Rabbit Polyclonal antibody. Positive IP detected in mouse brain tissue. Positive WB detected in mouse brain tissue, HeLa cells, mouse heart tissue, mouse kidney tissue, SH-SY5Y cells. Observed molecular weight by Western-blot: 85 kDa,89 kDa,72 kDa

#### **Validations**

mouse brain tissue were subjected to SDS PAGE followed by western blot with Catalog No:112478(MARK1 antibody) at dilution of 1:500

IP Result of anti-MARK1 (IP:Catalog No:112478, 4ug; Detection:Catalog No:112478 1:1000) with mouse brain tissue lysate 3440ug.