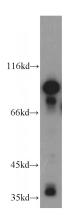

# **Antibody description**

MARK1 Rabbit Polyclonal antibody. Positive IP detected in mouse brain tissue. Positive WB detected in mouse brain tissue, HeLa cells, mouse heart tissue, mouse kidney tissue, SH-SY5Y cells. Observed molecular weight by Western-blot: 85 kDa,89 kDa,72 kDa

#### **Validations**

mouse brain tissue were subjected to SDS PAGE followed by western blot with Catalog No:112478(MARK1 antibody) at dilution of 1:500

IP Result of anti-MARK1 (IP:Catalog No:112478, 4ug; Detection:Catalog No:112478 1:1000) with mouse brain tissue lysate 3440ug.