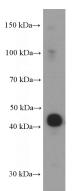

## **Antibody description**

L2HGDH Mouse Monoclonal antibody. Positive WB detected in pig brain tissue, MCF-7 cells. Observed molecular weight by Western-blot: 45 kDa

# Validations

pig brain tissue were subjected to SDS PAGE followed by western blot with Catalog No:107368(L2HGDH Antibody) at dilution of 1:1000