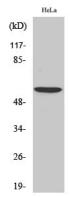

## **Validations**

Fig1:; Western Blot analysis of various cells using USP30 Polyclonal Antibody. Secondary antibody [catalog#: HA1001) was diluted at 1:20000