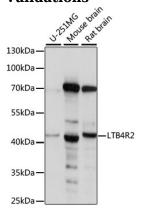

**Dilutions** 

WB 1:200 - 1:2000

**Validations** 

Western blot - LTB4R2 Polyclonal Antibody

Western blot analysis of extracts of various cell lines, using LTB4R2 antibody .Secondary antibody: HRP Goat Anti-Rabbit IgG (H+L) at 1:10000 dilution.Lysates/proteins: 25ug per lane.Blocking buffer: 3% nonfat dry milk in TBST.Detection: ECL Basic Kit .Exposure time: 10s.