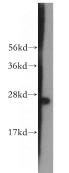

## **Antibody description**

ASPH Rabbit Polyclonal antibody. Positive WB detected in human brain tissue. Observed molecular weight by Western-blot: 26kd

# Validations

human brain tissue were subjected to SDS PAGE followed by western blot with Catalog No:108268(ASPH antibody) at dilution of 1:500