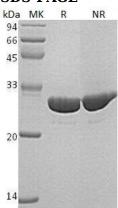

#### **Purity**

>95% as determined by SDS-PAGE.

#### **SDS-PAGE**

Human CA1 (His tag) recombinant protein