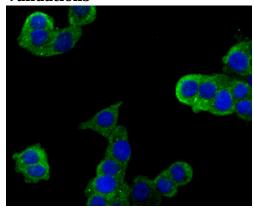

FC: 1:50-1:100

WB: 1:500

**Validations** 

Fig1: ICC staining Plexin A1 in LOVO cells (green). The nuclear counter stain is DAPI (blue). Cells were fixed in paraformaldehyde, permeabilised with 0.25% Triton X100/PBS.