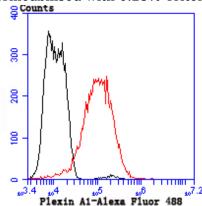

Fig2: Flow cytometric analysis of LOVO cells with Plexin A1 antibody at 1/50 dilution (red) compared with an unlabelled control (cells without incubation with primary antibody; black). Alexa Fluor 488-conjugated goat anti rabbit IgG was used as the secondary antibody.