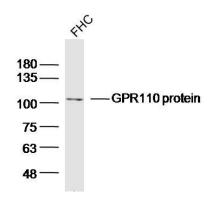

**Validations** 

Fig1: Sample:FHC (Human)cell Lysate at 40 ug; Primary: Anti-GPR110 protein at 1/300 dilution; Secondary: IRDye800CW Goat Anti-RabbitIgG at 1/20000 dilution; Predicted band size: 99kD; Observed band size: 105kD