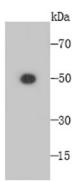

# Validations

Fig1: Western blot analysis of Fam55C on Fam55C-GST recombinant protein lysates using anti-Fam55C antibody at 1/5,000 dilution.

Fig2: ICC staining Fam55C in NCCIT cells (green). Cells were fixed in paraformaldehyde, permeabilised with 0.25% Triton X100/PBS.