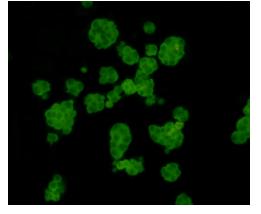

# Validations

Fig1: Western blot analysis of Fam55C on Fam55C-GST recombinant protein lysates using anti-Fam55C antibody at 1/5,000 dilution.

Fig2: ICC staining Fam55C in NCCIT cells (green). Cells were fixed in paraformaldehyde, permeabilised with 0.25% Triton X100/PBS.