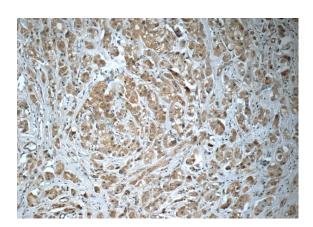

# **SQLE** antibody

Catalog Number: 115658

Immunohistochemistry of paraffin-embedded human breast cancer tissue slide using Catalog No:115658(SQLE Antibody) at dilution of 1:50 (under 10x lens)

Immunohistochemistry of paraffin-embedded human breast cancer tissue slide using Catalog No:115658(SQLE Antibody) at dilution of 1:50 (under 40x lens)