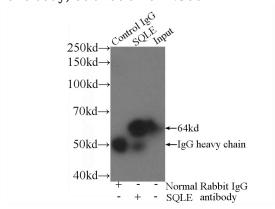

#### **Validations**

A549 cells were subjected to SDS PAGE followed by western blot with Catalog No:115658(SQLE antibody) at dilution of 1:300

IP Result of anti-SQLE (IP:Catalog No:115658, 3ug; Detection:Catalog No:115658 1:300) with A549 cells lysate 920ug.