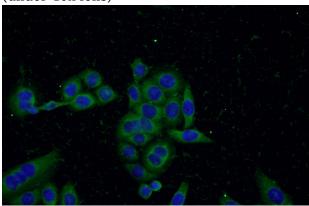

Immunofluorescent analysis of PC-3 cells using Catalog No:115658(SQLE Antibody) at dilution of 1:50 and Alexa Fluor 488-congugated AffiniPure Goat Anti-Rabbit IgG(H+L)