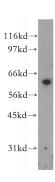

#### **Validations**

A549 cells were subjected to SDS PAGE followed by western blot with Catalog No:115658(SQLE antibody) at dilution of 1:300

IP Result of anti-SQLE (IP:Catalog No:115658, 3ug; Detection:Catalog No:115658 1:300) with A549 cells lysate 920ug.