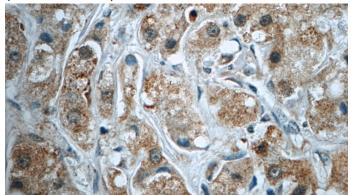

# **SQLE** antibody

Catalog Number: 115658

Immunohistochemistry of paraffin-embedded human breast cancer tissue slide using Catalog No:115658(SQLE Antibody) at dilution of 1:50 (under 10x lens)

Immunohistochemistry of paraffin-embedded human breast cancer tissue slide using Catalog No:115658(SQLE Antibody) at dilution of 1:50 (under 40x lens)