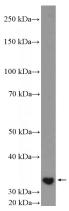

# Antibody description

CENPP Rabbit Polyclonal antibody. Positive WB detected in HEK-293T cells. Observed molecular weight by Western-blot: 33kd

# Validations

HEK-293T cells were subjected to SDS PAGE followed by western blot with Catalog No:109258(CENPP Antibody) at dilution of 1:600