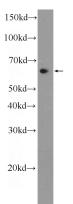

## Antibody description

CCDC102A Rabbit Polyclonal antibody. Positive WB detected in HeLa cells. Observed molecular weight by Western-blot: 63-65 kDa

# Validations

HeLa cells were subjected to SDS PAGE followed by western blot with Catalog No:108958(CCDC102A Antibody) at dilution of 1:1000