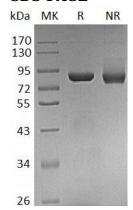

## **Purity**

>95% as determined by SDS-PAGE.

#### **SDS-PAGE**

Human THOP1 (His tag) recombinant protein