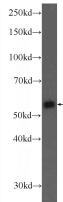

## **Validations**

HeLa cells were subjected to SDS PAGE followed by western blot with Catalog No:113858(PKM Antibody) at dilution of 1:1000