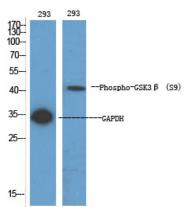

#### Validations

Western Blot analysis of various cells using Phospho-GSK3u03b2 (S9) Polyclonal Antibody