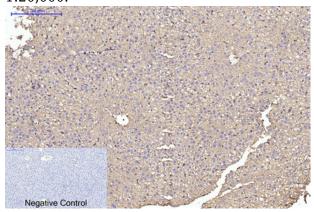

Western blot analysis of 1) Hela, 2) Mouse Brain tissue, 3) Rat Brain tissue with diluted at 1:20,000.

Immunohistochemical analysis of paraffinembedded Rat-liver tissue.  $1,\alpha$  skeletal muscle actin Monoclonal Antibody was diluted at

# Anti-Alpha Skeletal Muscle Actin (2B10) Mouse antibody

Catalog Number: 169058

1:200(4°C,overnight). 2, Sodium citrate pH 6.0 was used for antibody retrieval(>98°C,20min). 3,Secondary antibody was diluted at 1:200(room

tempeRature, 30min). Negative control was used by secondary antibody only.