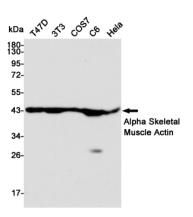

### **Validations**

Western blot detection of Alpha Skeletal Muscle Actin in T47D,3T3,COS7,C6 and Hela cell lysates using Alpha Skeletal Muscle Actin mouse mAb (1:10000 diluted).Predicted band size:42KDa.Observed band size:42KDa.