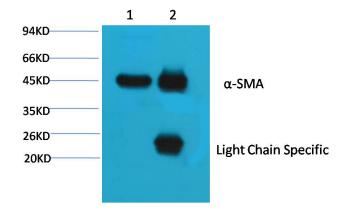

Western blot analysis of 1) Hela, 2) Mouse Brain tissue, 3) Rat Brain tissue with diluted at 1:20,000.

Immunohistochemical analysis of paraffinembedded Rat-liver tissue.  $1,\alpha$  skeletal muscle actin Monoclonal Antibody was diluted at