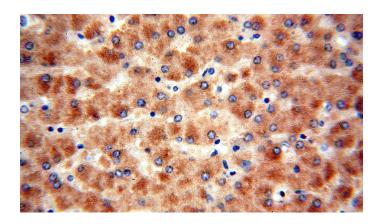

## **PON1** antibody

Catalog Number: 114058

Immunohistochemical of paraffin-embedded human liver using Catalog No:114058(PON1 antibody) at dilution of 1:50 (under 40x lens)

IP Result of anti-PON1 (IP:Catalog No:114058, 4ug; Detection:Catalog No:114058 1:500) with mouse liver tissue lysate 4000ug.