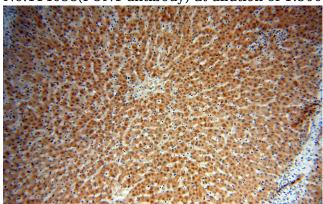

Immunohistochemical of paraffin-embedded human liver using Catalog No:114058(PON1 antibody) at dilution of 1:50 (under 10x lens)