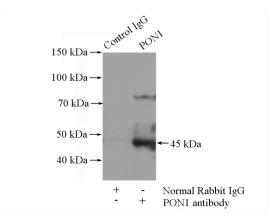

## **PON1** antibody

Catalog Number: 114058

Immunohistochemical of paraffin-embedded human liver using Catalog No:114058(PON1 antibody) at dilution of 1:50 (under 40x lens)

IP Result of anti-PON1 (IP:Catalog No:114058, 4ug; Detection:Catalog No:114058 1:500) with mouse liver tissue lysate 4000ug.