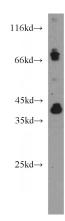

**Dilutions** 

Recommended Dilution:

WB: 1:200-1:2000

IP: 1:200-1:2000

IHC: 1:20-1:200

**Validations** 

mouse liver tissue were subjected to SDS PAGE followed by western blot with Catalog No:114058(PON1 antibody) at dilution of 1:500