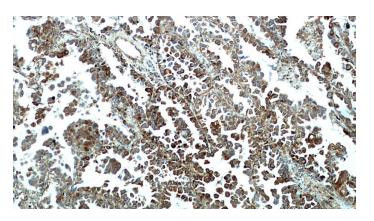

#### **Validations**

Immunohistochemical of paraffin-embedded human lung cancer using Catalog No:112748(MPP3 antibody) at dilution of 1:50

Immunohistochemical of paraffin-embedded human lung cancer using Catalog No:112748(MPP3 antibody) at dilution of 1:50 (under 40x lens)