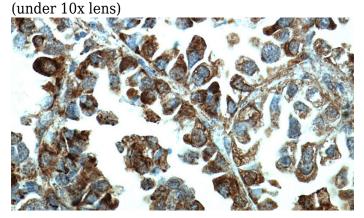

#### **Validations**

Immunohistochemical of paraffin-embedded human lung cancer using Catalog No:112748(MPP3 antibody) at dilution of 1:50

Immunohistochemical of paraffin-embedded human lung cancer using Catalog No:112748(MPP3 antibody) at dilution of 1:50 (under 40x lens)