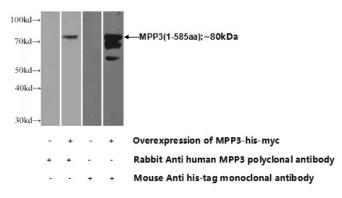

Transfected HEK-293 cells were subjected to SDS

# MPP3 antibody

Catalog Number: 112748

PAGE followed by western blot with Catalog

No:112748(MPP3 Antibody) at dilution of 1:1000