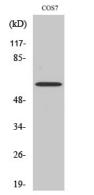

# Validations

IHC-P: 1:100-1:300

Fig1:; Western Blot analysis of various cells using THAP4 Polyclonal Antibody