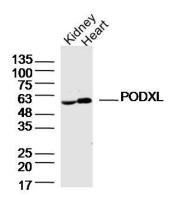

**Validations** 

Fig1: Sample:; Kidney(Mouse)Lysate at 40 ug; Heart (Mouse)Lysate at 40 ug; Primary: Anti-PODXL at 1/300 dilution; Secondary: IRDye800CW Goat Anti-RabbitIgG at 1/20000 dilution; Predicted band size: 59kD; Observed band size: 59kD