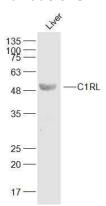

#### **Validations**

Fig1: Sample:; Liver(Mouse) Cell Lysate at 40 ug; Primary: Anti-C1RL at 1/300 dilution; Secondary: IRDye800CW Goat Anti-Rabbit IgG at 1/20000 dilution; Predicted band size: 49 kD; Observed band size: 49 kD