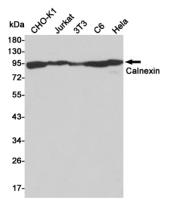

## Dilutions

WB: 1/500 - 1/2000

IHC: 1/100 - 1/300

IF: 1/200 - 1/1000

ELISA: 1/5000 Validations

Western blot detection of Calnexin in CHO-K1,Jurkat,3T3,C6 and Hela cell lysates using Calnexin rabbit pAb (1:50000 diluted).Predicted band size:90kDa.Observed band size:90kDa.