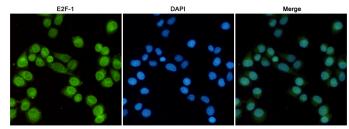

#### **Validations**

Immunofluorescent analysis of Hela cells fixed with 4% Paraformaldehyde and using anti-E2F-1 mouse mAb (dilution 1:100). DAPI was used to

stain nucleus(blue).

Immunoprecipitation analysis of Hela cell lysates