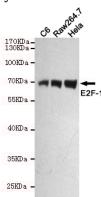

using E2F-1 mouse mAb.

Western blot detection of E2F-1 in C6,Raw264.7 and Hela cell lysates using E2F-1 mouse mAb (1:500 diluted).Predicted band size:70KDa.Observed band size:70KDa.