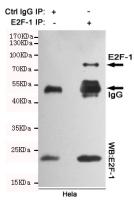

#### **Validations**

Immunofluorescent analysis of Hela cells fixed with 4% Paraformaldehyde and using anti-E2F-1 mouse mAb (dilution 1:100). DAPI was used to

stain nucleus(blue).

Immunoprecipitation analysis of Hela cell lysates

using E2F-1 mouse mAb.

Western blot detection of E2F-1 in C6,Raw264.7 and Hela cell lysates using E2F-1 mouse mAb (1:500 diluted).Predicted band size:70KDa.Observed band size:70KDa.