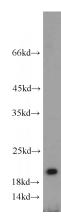

## **ISG20** antibody

Catalog Number: 111938

**Product name** 

ISG20 antibody

**Specificity** 

Human, Mouse, Rat; other species not tested.

**Antibody description** 

ISG20 Rabbit Polyclonal antibody. Positive IHC detected in human colon tissue. Positive WB detected in Raji cells. Observed molecular weight by Western-blot: 20kd

**Dilutions** 

Recommended Dilution:

WB: 1:500-1:5000

IHC: 1:20-1:200 **Validations** 

Raji cells were subjected to SDS PAGE followed by western blot with Catalog No:111938(ISG20 antibody) at dilution of 1:1000