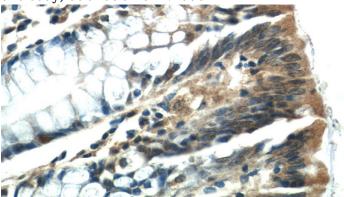

Immunohistochemistry of paraffin-embedded human colon tissue slide using Catalog No:111938(ISG20 Antibody) at dilution of 1:50 (under 40x lens)