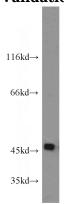

## **SPAM1** antibody

Catalog Number: 115538

**Product name** 

SPAM1 antibody

**Specificity** 

Human; other species not tested.

**Antibody description** 

SPAM1 Rabbit Polyclonal antibody. Positive WB detected in PC-3 cells, human testis tissue, MCF7 cells. Observed molecular weight by Western-blot: 45-47 kDa

**Dilutions** 

Recommended Dilution:

WB: 1:200-1:2000

**Validations** 

PC-3 cells were subjected to SDS PAGE followed by western blot with Catalog No:115538(SPAM1 antibody) at dilution of 1:500