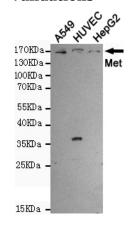

## **Validations**

Western blot analysis of extracts from A549,HUVEC and HepG2 cells using Met (Ab-1234) rabbit pAb (1:1000 diluted).Predicted band size:156KDa.Observed band size:156KDa.