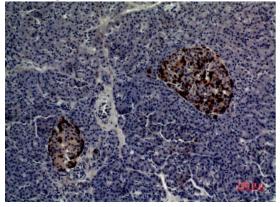

#### Validations

Fig1:; Western Blot analysis of PC12 cells using CMTM5 Polyclonal Antibody.. Secondary antibody [catalog#: HA1001) was diluted at 1:20000

Fig2:; Immunohistochemical analysis of paraffinembedded human-pancreas, antibody was diluted at 1:100