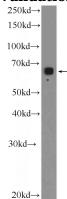

## **GLT25D2** antibody

Catalog Number: 111038

**Product name** 

GLT25D2 antibody

**Specificity** 

Human, Mouse; other species not tested.

**Antibody description** 

GLT25D2 Rabbit Polyclonal antibody. Positive WB detected in SH-SY5Y cells, Neuro-2a cells. Observed molecular weight by Western-blot: 65 kDa

## **Validations**

SH-SY5Y cells were subjected to SDS PAGE followed by western blot with Catalog No:111038(GLT25D2 Antibody) at dilution of 1:600