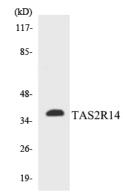

**Dilutions** 

WB: 1:500-1:2000

IF: 1:100-1:500

**Validations** 

Fig1:; Western blot analysis of lysates from MCF-7 cells, using TAS2R14 Antibody. The lane on the right is blocked with the synthesized peptide.