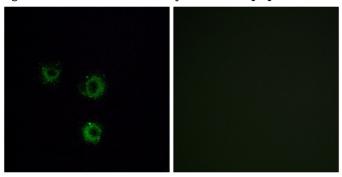

Fig2:; Immunofluorescence analysis of MCF7 cells, using TAS2R14 Antibody. The picture on the right is blocked with the synthesized peptide.