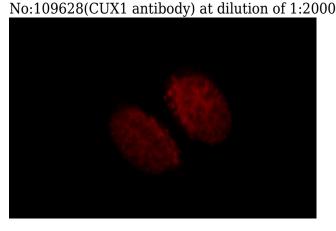

**Dilutions** 

Recommended Dilution:

WB: 1:1000-1:10000

IP: 1:500-1:5000

IF: 1:10-1:100

**Validations** 

human brain tissue were subjected to SDS PAGE followed by western blot with Catalog

Immunofluorescent analysis of HepG2 cells, using CUX1 antibody Catalog No:109628 at 1:25 dilution and Rhodamine-labeled goat anti-rabbit

IgG (red).