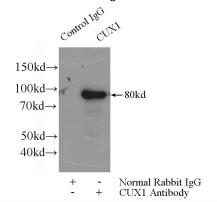

## **CUX1** antibody

Catalog Number: 109628

IP Result of anti-CUX1 (IP:Catalog No:109628,

4ug; Detection:Catalog No:109628 1:1000) with mouse brain tissue lysate 4000ug.