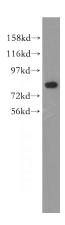

## **CUX1** antibody

Catalog Number: 109628

**Product name** 

CUX1 antibody

**Specificity** 

Human, Mouse, Rat; other species not tested.

**Antibody description** 

CUX1 Rabbit Polyclonal antibody. Positive IF detected in HepG2 cells. Positive IP detected in mouse brain tissue. Positive WB detected in human brain tissue, human liver tissue, Jurkat cells, mouse brain tissue, mouse liver tissue, rat brain tissue. Observed molecular weight by Western-blot: 80kd

**Dilutions** 

Recommended Dilution:

WB: 1:1000-1:10000

IP: 1:500-1:5000

IF: 1:10-1:100

**Validations** 

human brain tissue were subjected to SDS PAGE followed by western blot with Catalog

Immunofluorescent analysis of HepG2 cells, using CUX1 antibody Catalog No:109628 at 1:25 dilution and Rhodamine-labeled goat anti-rabbit