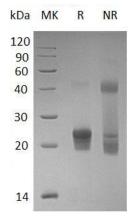

## **Purity**

>95% as determined by SDS-PAGE.

#### **SDS-PAGE**

Human GGCT/C7orf24/CRF21 (His tag) recombinant protein