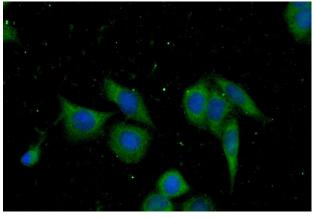

#### Antibody description

RFK Rabbit Polyclonal antibody. Positive WB detected in HeLa cells, Jurkat cells. Positive IF detected in HeLa cells. Observed molecular weight by Western-blot: 18 kDa

# IF: 1:10-1:100 Validations

HeLa cells were subjected to SDS PAGE followed by western blot with Catalog No:114628(RFK antibody) at dilution of 1:500

Immunofluorescent analysis of (-20oc Ethanol) fixed HeLa cells using Catalog No:114628(RFK Antibody) at dilution of 1:25 and Alexa Fluor 488congugated AffiniPure Goat Anti-Rabbit IgG(H+L)