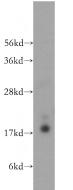

#### Antibody description

RFK Rabbit Polyclonal antibody. Positive WB detected in HeLa cells, Jurkat cells. Positive IF detected in HeLa cells. Observed molecular weight by Western-blot: 18 kDa

# IF: 1:10-1:100 Validations

HeLa cells were subjected to SDS PAGE followed by western blot with Catalog No:114628(RFK antibody) at dilution of 1:500

Immunofluorescent analysis of (-20oc Ethanol) fixed HeLa cells using Catalog No:114628(RFK Antibody) at dilution of 1:25 and Alexa Fluor 488congugated AffiniPure Goat Anti-Rabbit IgG(H+L)