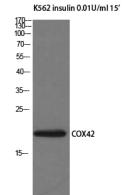

# Validations

Fig1:; Western Blot analysis of K562 insulin 0.01U/ml 15' cells using COX4I2 Polyclonal Antibody