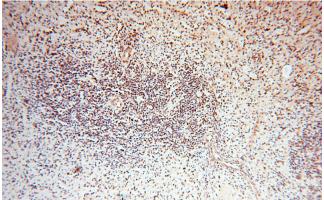

# TIMELESS antibody

Catalog Number: 116128

Immunohistochemical of paraffin-embedded human spleen using Catalog No:116128(TIMELESS antibody) at dilution of 1:50 (under 10x lens)

Immunohistochemical of paraffin-embedded human spleen using Catalog No:116128(TIMELESS antibody) at dilution of 1:50 (under 40x lens)