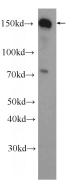

# Validations

HeLa cells were subjected to SDS PAGE followed by western blot with Catalog No:116128(TIMELESS antibody) at dilution of

# Antibody description

TIMELESS Rabbit Polyclonal antibody. Positive IHC detected in human spleen, human brain, human heart, human kidney, human ovary, human placenta, human testis. Positive WB detected in HeLa cells, A549 cells, NIH/3T3 cells. Positive IP detected in mouse testis tissue. Observed molecular weight by Western-blot: 140-150 kDa