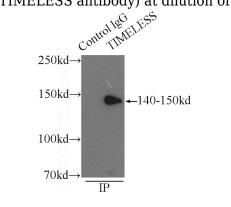

# 1:1000

IP Result of anti-TIMELESS (IP:Catalog No:116128, 3ug; Detection:Catalog No:116128 1:1000) with mouse testis tissue lysate 10000ug.

# Antibody description

TIMELESS Rabbit Polyclonal antibody. Positive IHC detected in human spleen, human brain, human heart, human kidney, human ovary, human placenta, human testis. Positive WB detected in HeLa cells, A549 cells, NIH/3T3 cells. Positive IP detected in mouse testis tissue. Observed molecular weight by Western-blot: 140-150 kDa