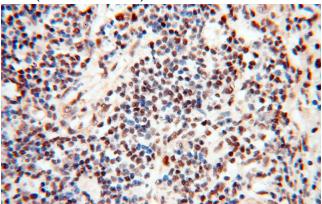

# TIMELESS antibody

Catalog Number: 116128

Immunohistochemical of paraffin-embedded human spleen using Catalog No:116128(TIMELESS antibody) at dilution of 1:50 (under 10x lens)

Immunohistochemical of paraffin-embedded human spleen using Catalog No:116128(TIMELESS antibody) at dilution of 1:50 (under 40x lens)