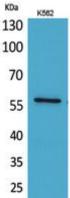

#### Validations

Fig1:; Western Blot analysis of K562 cells using Angptl1 Polyclonal Antibody.. Secondary antibody [catalog#: HA1001) was diluted at 1:20000

Fig2:; Immunohistochemical analysis of paraffinembedded mouse-heart, antibody was diluted at 1:100