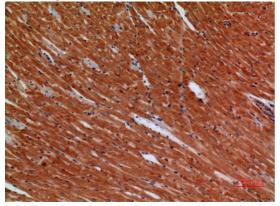

#### Validations

Fig1:; Western Blot analysis of K562 cells using Angptl1 Polyclonal Antibody.. Secondary antibody [catalog#: HA1001) was diluted at 1:20000

Fig2:; Immunohistochemical analysis of paraffinembedded mouse-heart, antibody was diluted at 1:100