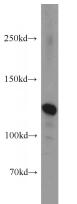

#### Antibody description

NCAM2 Rabbit Polyclonal antibody. Positive IP detected in mouse brain tissue. Positive WB detected in human brain tissue, mouse brain tissue, rat brain tissue. Positive IHC detected in human gliomas tissue. Observed molecular weight by Western-blot: 125 kDa

### Validations

human brain tissue were subjected to SDS PAGE followed by western blot with Catalog No:113028(NCAM2 antibody) at dilution of 1:1000

IP Result of anti-NCAM2 (IP:Catalog No:113028, 3ug; Detection:Catalog No:113028 1:1000) with mouse brain tissue lysate 4000ug.