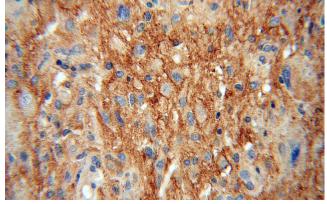

Immunohistochemical of paraffin-embedded human gliomas using Catalog No:113028(NCAM2

# NCAM2 antibody

antibody) at dilution of 1:100 (under 10x lens)

Immunohistochemical of paraffin-embedded human gliomas using Catalog No:113028(NCAM2 antibody) at dilution of 1:100 (under 40x lens)