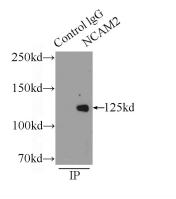

#### Antibody description

NCAM2 Rabbit Polyclonal antibody. Positive IP detected in mouse brain tissue. Positive WB detected in human brain tissue, mouse brain tissue, rat brain tissue. Positive IHC detected in human gliomas tissue. Observed molecular weight by Western-blot: 125 kDa

Immunohistochemical of paraffin-embedded human gliomas using Catalog No:113028(NCAM2

# NCAM2 antibody

antibody) at dilution of 1:100 (under 10x lens)

Immunohistochemical of paraffin-embedded human gliomas using Catalog No:113028(NCAM2 antibody) at dilution of 1:100 (under 40x lens)