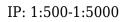

#### Antibody description

NCAM2 Rabbit Polyclonal antibody. Positive IP detected in mouse brain tissue. Positive WB detected in human brain tissue, mouse brain tissue, rat brain tissue. Positive IHC detected in human gliomas tissue. Observed molecular weight by Western-blot: 125 kDa

### Validations

human brain tissue were subjected to SDS PAGE followed by western blot with Catalog No:113028(NCAM2 antibody) at dilution of 1:1000

IP Result of anti-NCAM2 (IP:Catalog No:113028, 3ug; Detection:Catalog No:113028 1:1000) with mouse brain tissue lysate 4000ug.