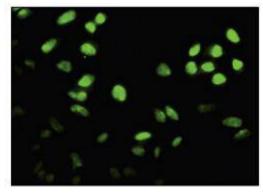

#### **Validations**

Fig1: Western blot analysis of FOXF2 expression in HepG2 (A), HeLa (B), A549 (C) and THP-1 (D) nuclear extracts.

Fig2: Immunofluorescence staining of paraformaldehyde-fixed HeLa cells showing nuclear localization.