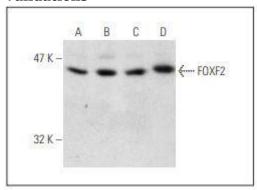

#### **Validations**

Fig1: Western blot analysis of FOXF2 expression in HepG2 (A), HeLa (B), A549 (C) and THP-1 (D) nuclear extracts.

Fig2: Immunofluorescence staining of paraformaldehyde-fixed HeLa cells showing nuclear localization.