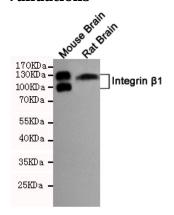

**Dilutions** 

WB:1/1000

**Validations** 

Western blot analysis of extract from Mouse brain tissue and Rat brain tissue cells using Integrin u03b21 (CD29) rabbit pAb (dilution

1:1000).Predicted band

size:115/135KDa.Observed band size:115/135KDa.