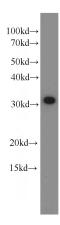

## CIP29 antibody

Catalog Number: 109318

**Product name** 

CIP29 antibody

**Specificity** 

Human, Mouse, Rat; other species not tested.

Antibody description

CIP29 Rabbit Polyclonal antibody. Positive WB detected in MCF7 cells, HEK-293 cells, HeLa cells, HepG2 cells, Raji cells, rat liver tissue, rat pancreas tissue. Observed molecular weight by Western-blot: 29-32 kDa

**Dilutions** 

Recommended Dilution:

WB: 1:500-1:5000

**Validations** 

MCF7 cells were subjected to SDS PAGE followed by western blot with Catalog No:109318(CIP29 antibody) at dilution of 1:1500