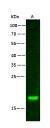

## **Validations**

| Lanes                         | А                                                                        |
|-------------------------------|--------------------------------------------------------------------------|
| Sample<br>(whole cell lysate) | 293T                                                                     |
| Sample Volume<br>(µg/lane)    | 60                                                                       |
| Gel                           | 13% SDS-PAGE reducing gel                                                |
| Recommended<br>Concentration  | 2-5 μg/ml                                                                |
| Secondary Antibody            | Dylight 800-labeled Antibody To<br>Rabbit IgG (H+L), at 1:5000 dilution. |

PTPMT1 Antibody, Rabbit PAb, Antigen Affinity Purified, Western blot

PTPMT1 Antibody, Rabbit PAb, Antigen Affinity Purified, Immunohistochemistry