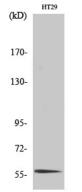

#### Validations

Fig1:; Western Blot analysis of various cells using CLK4 Polyclonal Antibody cells nucleus extracted by Minute TM Cytoplasmic and Nuclear Fractionation kit (SC-003,Inventbiotech,MN,USA).