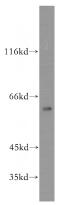

## **CPNE6** antibody

Catalog Number: 109518

**Product name** 

CPNE6 antibody

**Specificity** 

Human, Mouse, Rat; other species not tested.

**Antibody description** 

CPNE6 Rabbit Polyclonal antibody. Positive WB detected in mouse brain tissue. Observed molecular weight by Western-blot: 62 kDa

**Dilutions** 

**Recommended Dilution:** 

WB: 1:500-1:5000

**Validations** 

mouse brain tissue were subjected to SDS PAGE followed by western blot with Catalog No:109518(CPNE6 antibody) at dilution of 1:500