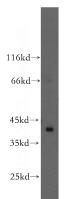

### Antibody description

RAD51L1 Rabbit Polyclonal antibody. Positive WB detected in HeLa cells. Observed molecular weight by Western-blot: 42kd

## Validations

HeLa cells were subjected to SDS PAGE followed by western blot with Catalog No:114518(RAD51L1 antibody) at dilution of 1:600