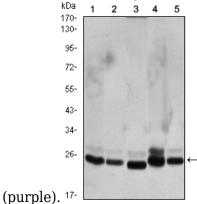

#### Validations

Flow cytometric analysis of COS7 cells using CBX1 mouse mAb (green) and negative control

Western blot analysis using CBX1 mouse mAb against Hela (1), COS7 (2), NIH/3T3 (3), A431 (4), and C6 (5) cell lysate.