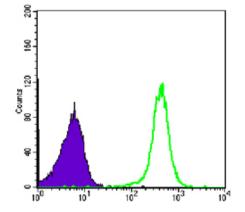

#### Validations

Flow cytometric analysis of COS7 cells using CBX1 mouse mAb (green) and negative control

Western blot analysis using CBX1 mouse mAb against Hela (1), COS7 (2), NIH/3T3 (3), A431 (4), and C6 (5) cell lysate.