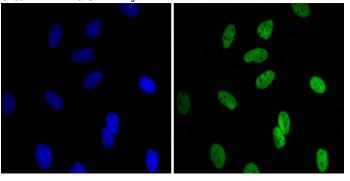

# Anti-CBX1 Mouse antibody

Catalog Number: 169118

#### Product name

Anti-CBX1 Mouse antibody

## Specificity

Human, Monkey

### Antibody description

CBX1 Mouse monoclonal antibody

#### Preparation

Antigen: Purified recombinant fragment of human PAX3 (AA: 142-203) expressed in E. Coli.

#### Formulation

Purified antibody in PBS with 0.05% sodium azide

#### Storage

Store at 4°C short term. Store at -20°C long term. Avoid freeze / thaw cycle.

#### Clonality

Monoclonal

#### Ig Type

Mouse IgG1

#### Applications

WB, ICC/IF, IHC-P, FC

#### Validations



Flow cytometric analysis of COS7 cells using CBX1 mouse mAb (green) and negative control



Western blot analysis using CBX1 mouse mAb against Hela (1), COS7 (2), NIH/3T3 (3), A431 (4), and C6 (5) cell lysate.



Immunofluorescence analysis of Hela cells using CBX1 mouse mAb (green). Blue

# 1/1