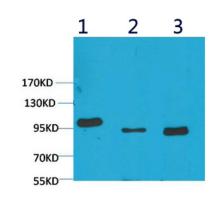

IHC-P: 1:100-200

**Validations** 

Fig1:; Western blot analysis of 1) Mouse Brain Tissue, 2) Hela, 3) Rat Brain Tissue with EphA1 Rabbit pAb diluted at 1:2,000.