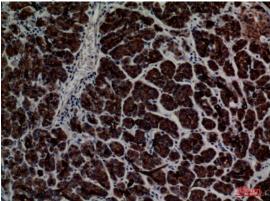

## **Validations**

Fig1:; Western Blot analysis of K562 cells using CD1E Polyclonal Antibody.. Secondary antibody □catalog#: HA1001) was diluted at 1:20000

Fig2:; Immunohistochemical analysis of paraffinembedded human-pancreas, antibody was diluted at 1:100